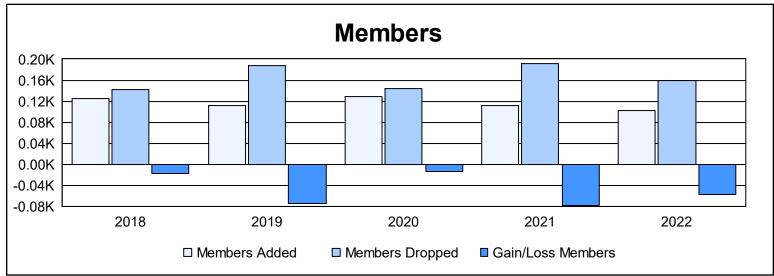

District 110CO As of June 2022 Cumulative

| Year      | New<br>Clubs | Dropped<br>Clubs | Gain/<br>Loss<br>Clubs | New<br>Members | Charter<br>Members | Reinstate<br>Members | Transfer<br>Members | Total<br>Member<br>Added | Total<br>Members<br>Dropped | Gain/<br>Loss<br>Members |
|-----------|--------------|------------------|------------------------|----------------|--------------------|----------------------|---------------------|--------------------------|-----------------------------|--------------------------|
| 2017-2018 | 0            | 0                | 0                      | 118            | 0                  | 3                    | 3                   | 124                      | 142                         | -18                      |
| 2018-2019 | 0            | 0                | 0                      | 98             | 0                  | 12                   | 2                   | 112                      | 187                         | -75                      |
| 2019-2020 | 0            | 0                | 0                      | 109            | 0                  | 0                    | 20                  | 129                      | 143                         | -14                      |
| 2020-2021 | 0            | 0                | 0                      | 62             | 0                  | 20                   | 30                  | 112                      | 191                         | -79                      |
| 2021-2022 | 0            | 0                | 0                      | 75             | 0                  | 5                    | 23                  | 103                      | 160                         | -57                      |
| Average   | 0            | 0                | 0                      | 92             | 0                  | 8                    | 16                  | 116                      | 165                         | -49                      |